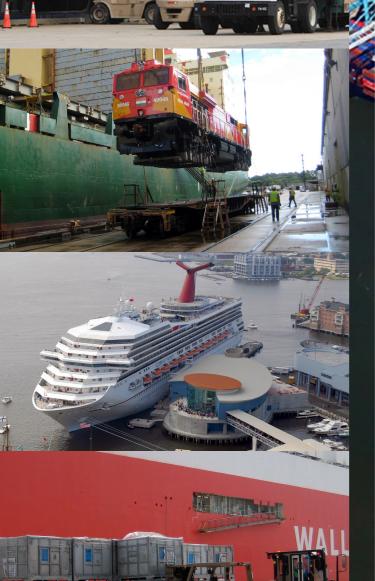

## FACILITIES

Norfolk

- **1. NORFOLK INTERNATIONAL TERMINALS Container Stevedoring Services** Super Port-Panamax Cranes **On Dock Rail**
- 2. VIRGINIA INTERNATIONAL GATEWAY **Container Stevedoring Services** Super Port-Panamax Cranes **On Dock Rail**

#### **3. HALF MOON CRUISE & CELEBRATION TERMINAL**

Passenger Baggage Handling Ship Provision Loading Service

#### **4. NEWPORT NEWS MARINE TERMINAL**

Ro-Ro, MOL Auto Vessels, Project Cargo Services Heavy-lift cranes | Warehousing